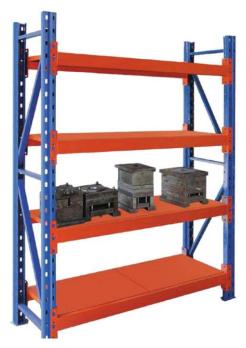

### **Mezzanine Floor / Industrial Storage Rack**

SE – 177 Mezzanine Floor

SE – 178 Industrial Storage Rack