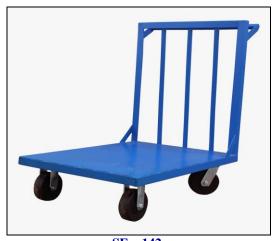

## Hand Trolley

SE – 142 L TYPE PLATFORM TROLLEY

SE – 143 PLATFORM TROLLEY WITH SCOOTER WHEEL

SE – 144 TWO SIDE PLATFORM TROLLEY

SE – 145 SUGAR/SALT BAG TROLLEY

SE – 146 BALES TROLLE