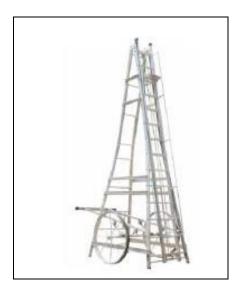

## **Industrial Aluminum Ladder**

SE – 166 ALU.SELF SUPPORTD EXTENSION LADDER WITH BIG WHEEL

SE – 167 ALU.SQUARE TYPE TOWER LADDER WITH BIG IRON WHEEL

SE – 168 Alu.trolley step ladder

SE – 169 ALUMINUM SQUARE TOWER LADDER