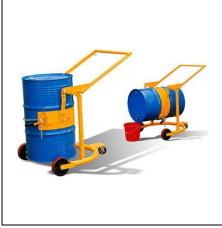

### **Drum Handling Equipments**

SE – 116 DRUM LIFTER CUM TILTER

SE – 117 AC/DC POWER DRUM LIFTER/TILTER

SE – 118 HYDRAULIC DRUM STACKER

SE – 119 THREE WHEEL DRUM TROLLEY

SE – 120 DRUM TROLLEY SCOOTER WHEEL

SE – 121 FOUR WHEEL DRUM TROLLEY

SE – 122 DRUM HANDLER

SE – 123 DRUM PALLETIZER (250KG)

SE – 124 DRUM PALLETIZER (350KG)