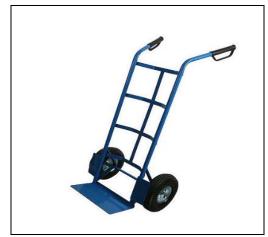

### **Hand Truck**

SE – 147 SINGLE GAS CYLINDER TROLLEY

DOUBLE GAS CYLINDER TROLLEY

OXY/LPG GAS CYLINDER TROLLEY

SE – 150 6 CYLINDER TROLLEY

SE – 151 SINGLE WHEEL BARROW

SE –152 DOUBLE WHEEL BARROW WITH RED POLYMER WHEEL