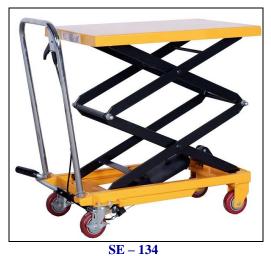

## **Hydraulic Scissor Lift Table**

MANUAL LIFT TABLE WITH WHEEL

SE – 135 ELECTRIC LIFT TABLE WITH WHEEL

SE – 136 HIGH RISE LIFT TABLE