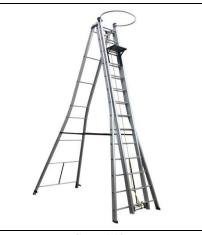

## **Industrial Aluminum Ladder**

SE – 166 ALU.SELF SUPPORTD EXTENSION LADDER WITH BIG WHEEL

SE – 167 ALU.SQUARE TYPE TOWER LADDER WITH BIG IRON WHEEL

SE – 168 Alu.trolley step ladder

SE – 169 ALUMINUM SQUARE TOWER LADDER

SE – 170 ALUMINUM TILTABLE TOWER LADDER