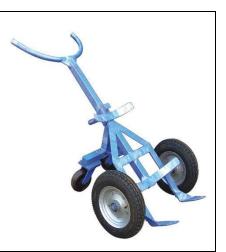

### **Drum Handling Equipments**

SE – 116 DRUM LIFTER CUM TILTER

SE – 117 AC/DC POWER DRUM LIFTER/TILTER

SE – 118 HYDRAULIC DRUM STACKER

SE – 119 THREE WHEEL DRUM TROLLEY

SE – 120 DRUM TROLLEY SCOOTER WHEEL

SE – 121 FOUR WHEEL DRUM TROLLEY

SE – 122 DRUM HANDLER

SE – 123 DRUM PALLETIZER (250KG)

SE – 124 DRUM PALLETIZER (350KG)