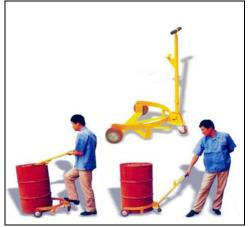

### **Drum Handling Equipments**

SE – 116 DRUM LIFTER CUM TILTER

SE – 117 AC/DC POWER DRUM LIFTER/TILTER

SE – 118 HYDRAULIC DRUM STACKER

SE – 119 THREE WHEEL DRUM TROLLEY

SE – 120 DRUM TROLLEY SCOOTER WHEEL

SE – 121 FOUR WHEEL DRUM TROLLEY

SE – 122 DRUM HANDLER

SE – 123 DRUM PALLETIZER (250KG)

SE – 124 DRUM PALLETIZER (350KG)

# **Drum Handling Equipments**

SE – 125 DRUM HANDLNG DOLLEY

SE – 126 DRUM DOLLIES

SE – 127 DRUM CADDIES

SE – 128 DRUM STAND

SE – 129 VERTICAL DRUM TILTER (OVERHEAD DRUM TILTER)

SE – 130 DRUM LIFTING CLAMP

SE – 131 SINGLE DRUM ATTACHMENT