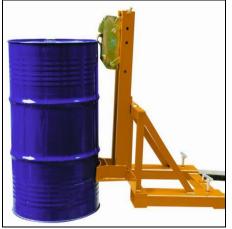

# **Drum Handling Equipments**

SE – 125 DRUM HANDLNG DOLLEY

SE – 126 DRUM DOLLIES

SE – 127 DRUM CADDIES

SE – 128 DRUM STAND

SE – 129 VERTICAL DRUM TILTER (OVERHEAD DRUM TILTER)

SE – 130 DRUM LIFTING CLAMP

SE – 131 SINGLE DRUM ATTACHMENT