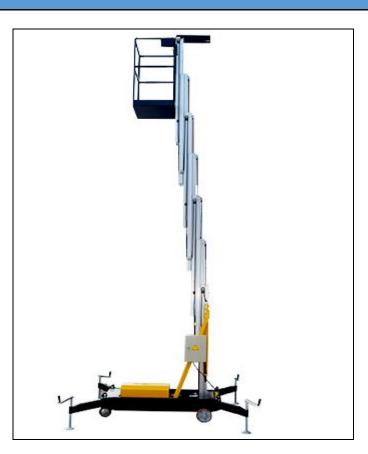

## **Aerial Work Platform**

SE –137 SINGLE MAST AERIAL WORK PLATFORM

SE –138 DOUBLE MAST AERIAL WORK PLATFORM