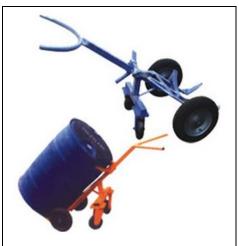

### **Drum Handling Equipments**

SE – 116 DRUM LIFTER CUM TILTER

SE – 117 AC/DC POWER DRUM LIFTER/TILTER

SE – 118 HYDRAULIC DRUM STACKER

SE – 119 THREE WHEEL DRUM TROLLEY

SE – 120 DRUM TROLLEY SCOOTER WHEEL

SE – 121 FOUR WHEEL DRUM TROLLEY

SE – 122 DRUM HANDLER

SE – 123 DRUM PALLETIZER (250KG)

SE – 124 DRUM PALLETIZER (350KG)