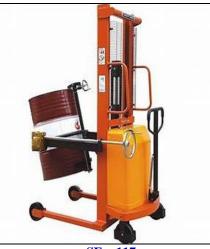

### **Drum Handling Equipments**

SE – 116 DRUM LIFTER CUM TILTER

SE – 117 AC/DC POWER DRUM LIFTER/TILTER

SE – 118 HYDRAULIC DRUM STACKER

SE – 119 THREE WHEEL DRUM TROLLEY

SE – 120 DRUM TROLLEY SCOOTER WHEEL

SE – 121 FOUR WHEEL DRUM TROLLEY

SE – 122 DRUM HANDLER

SE – 123 DRUM PALLETIZER (250KG)

SE – 124 DRUM PALLETIZER (350KG)