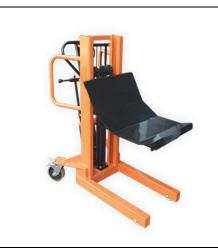

### **Hydraulic Stacker/ Floor Crane**

MANUAL MOBILE FLOOR CRANE

SE – 108 PAPER REEL HYDRAULIC STACKER

SE - 109 MANUAL HYDRAULIC STACKER

SE – 110 HYDRAULIC HOOK STACKER

SE – 111 ELECTRIC PAPER REEL STACKER

SE - 112 SEMI ELECTRIC OPERATED STACKER

SE – 113 WALKIE TYPE FULLY STACKER

SE – 114 FULLY DRIVE OPEARATED STACKER

SE - 115 PAPER REEL CLAMP STACKER (AC/DC POWER)