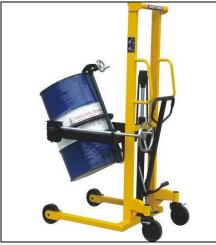

### **Drum Handling Equipments**

SE – 116 DRUM LIFTER CUM TILTER

SE – 117 AC/DC POWER DRUM LIFTER/TILTER

SE – 118 HYDRAULIC DRUM STACKER

SE – 119 THREE WHEEL DRUM TROLLEY

SE – 120 DRUM TROLLEY SCOOTER WHEEL

SE – 121 FOUR WHEEL DRUM TROLLEY

SE – 122 DRUM HANDLER

SE – 123 DRUM PALLETIZER (250KG)

SE – 124 DRUM PALLETIZER (350KG)