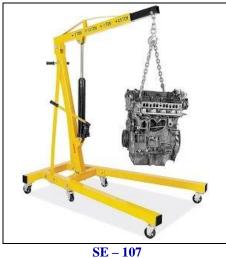

### **Hydraulic Stacker/ Floor Crane**

MANUAL MOBILE FLOOR CRANE

SE – 108 PAPER REEL HYDRAULIC STACKER

SE - 109 MANUAL HYDRAULIC STACKER

SE – 110 HYDRAULIC HOOK STACKER

SE – 111 ELECTRIC PAPER REEL STACKER