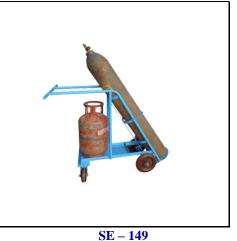

### **Hand Truck**

SE – 147 SINGLE GAS CYLINDER TROLLEY

DOUBLE GAS CYLINDER TROLLEY

OXY/LPG GAS CYLINDER TROLLEY

SE – 150 6 CYLINDER TROLLEY

SE – 151 SINGLE WHEEL BARROW

SE –152 DOUBLE WHEEL BARROW WITH RED POLYMER WHEEL