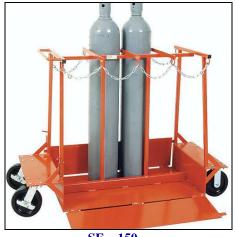

### **Hand Truck**

SE – 147 SINGLE GAS CYLINDER TROLLEY

DOUBLE GAS CYLINDER TROLLEY

OXY/LPG GAS CYLINDER TROLLEY

SE – 150 6 CYLINDER TROLLEY

SE – 151 SINGLE WHEEL BARROW

SE –152 DOUBLE WHEEL BARROW WITH RED POLYMER WHEEL