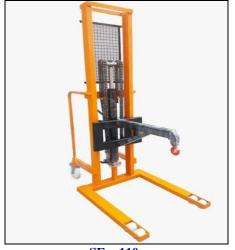

### **Hydraulic Stacker/ Floor Crane**

MANUAL MOBILE FLOOR CRANE

SE – 108 PAPER REEL HYDRAULIC STACKER

SE - 109 MANUAL HYDRAULIC STACKER

SE – 110 HYDRAULIC HOOK STACKER

SE – 111 ELECTRIC PAPER REEL STACKER