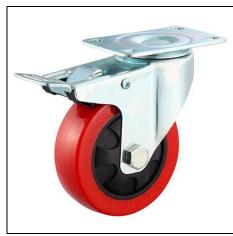

#### **Industrial Wheel**

SE – 171 WHITE NYLON WHEEL

SE – 172 PU COATED WHEEL

SE – 173 PU CASTOR WHEEL

SE – 174 HEAVY DUTY CASTOR WHEEL

SE – 176 PNEUMATIC WHEEL (TUBE WHEEL)

SE – 175 UHMW WHEEL