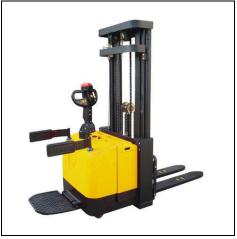

### **Hydraulic Stacker/ Floor Crane**

MANUAL MOBILE FLOOR CRANE

SE – 108 PAPER REEL HYDRAULIC STACKER

SE - 109 MANUAL HYDRAULIC STACKER

SE – 110 HYDRAULIC HOOK STACKER

SE – 111 ELECTRIC PAPER REEL STACKER

SE - 112 SEMI ELECTRIC OPERATED STACKER

SE – 113 WALKIE TYPE FULLY STACKER

SE – 114 FULLY DRIVE OPEARATED STACKER

SE - 115 PAPER REEL CLAMP STACKER (AC/DC POWER)