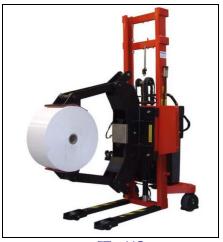

### **Hydraulic Stacker/ Floor Crane**

MANUAL MOBILE FLOOR CRANE

SE – 108 PAPER REEL HYDRAULIC STACKER

SE - 109 MANUAL HYDRAULIC STACKER

SE – 110 HYDRAULIC HOOK STACKER

SE – 111 ELECTRIC PAPER REEL STACKER