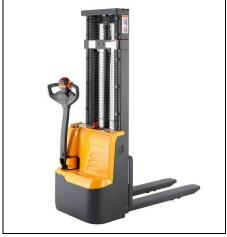

### **Hydraulic Stacker/ Floor Crane**

MANUAL MOBILE FLOOR CRANE

SE – 108 PAPER REEL HYDRAULIC STACKER

SE - 109 MANUAL HYDRAULIC STACKER

SE – 110 HYDRAULIC HOOK STACKER

SE – 111 ELECTRIC PAPER REEL STACKER

SE - 112 SEMI ELECTRIC OPERATED STACKER

SE – 113 WALKIE TYPE FULLY STACKER

SE – 114 FULLY DRIVE OPEARATED STACKER

SE - 115 PAPER REEL CLAMP STACKER (AC/DC POWER)