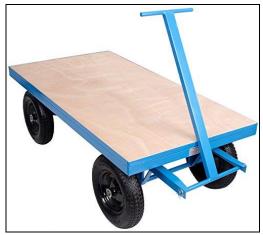

## Hand Trolley

SE – 142 L TYPE PLATFORM TROLLEY

SE – 143 PLATFORM TROLLEY WITH SCOOTER WHEEL

SE – 144 TWO SIDE PLATFORM TROLLEY

SE – 145 SUGAR/SALT BAG TROLLEY

SE – 146 BALES TROLLE