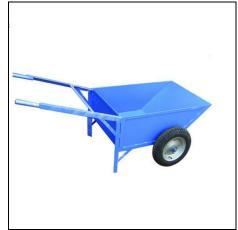

### **Hand Truck**

SE – 147 SINGLE GAS CYLINDER TROLLEY

DOUBLE GAS CYLINDER TROLLEY

OXY/LPG GAS CYLINDER TROLLEY

SE – 150 6 CYLINDER TROLLEY

SE – 151 SINGLE WHEEL BARROW

SE –152 DOUBLE WHEEL BARROW WITH RED POLYMER WHEEL

SE – 153 DOUBLE WHEEL BARROW WITH SCOOTER TYRE

SE – 154 DOUBLE WHEEL BARROW WITH M.S. TYRE

**SE – 155** PLASTIC PALLET