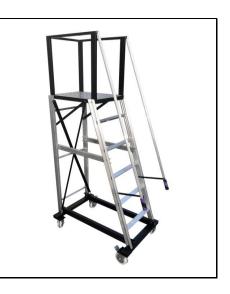

## **Industrial Aluminum Ladder**

SE – 166 ALU.SELF SUPPORTD EXTENSION LADDER WITH BIG WHEEL

SE – 167 ALU.SQUARE TYPE TOWER LADDER WITH BIG IRON WHEEL

SE – 168 Alu.trolley step ladder

SE – 169 ALUMINUM SQUARE TOWER LADDER