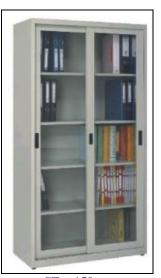

## **Industrial Aluminum Ladder**

SE – 156 STORE WELL

SE – 160 ALU. BABY STEP LADDER

SE – 157 8 DOOR LOCKER

SE – 158 18 DOOR LOCKER

SE – 159 GLAAS DOOR LOCER

SE – 161 ALU. SELF SUPPORTED LADDER

SE – 162 ALU. WALL SUPPORTED LADDER