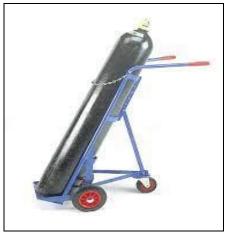

### **Hand Truck**

SE – 147 SINGLE GAS CYLINDER TROLLEY

DOUBLE GAS CYLINDER TROLLEY

OXY/LPG GAS CYLINDER TROLLEY

SE – 150 6 CYLINDER TROLLEY

SE – 151 SINGLE WHEEL BARROW

SE –152 DOUBLE WHEEL BARROW WITH RED POLYMER WHEEL