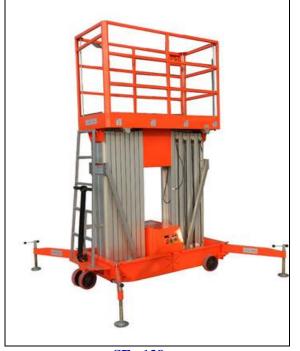

## **Aerial Work Platform**

SE –137 SINGLE MAST AERIAL WORK PLATFORM

SE –138 DOUBLE MAST AERIAL WORK PLATFORM