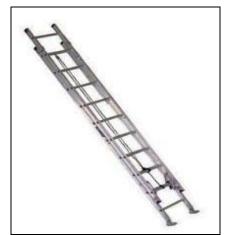

SE – 163 ALU.WALL MOUNTED EXTENSION EXTENSION LADDER

SE – 164 ALU. SELF SUPPORTED EXTENSION LADDER

SE – 16 5 ALU.SELF SUPPORTD LADDER WITH SMALL WHEEL

## **Industrial Aluminum Ladder**

SE – 166 ALU.SELF SUPPORTD EXTENSION LADDER WITH BIG WHEEL

SE – 167 ALU.SQUARE TYPE TOWER LADDER WITH BIG IRON WHEEL

SE – 168 Alu.trolley step ladder

SE – 169 ALUMINUM SQUARE TOWER LADDER