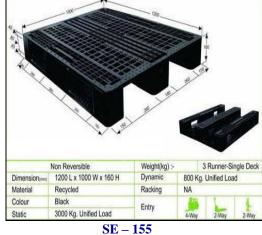

SE – 153 DOUBLE WHEEL BARROW WITH SCOOTER TYRE

SE – 154 DOUBLE WHEEL BARROW WITH M.S. TYRE

**SE – 155** PLASTIC PALLET