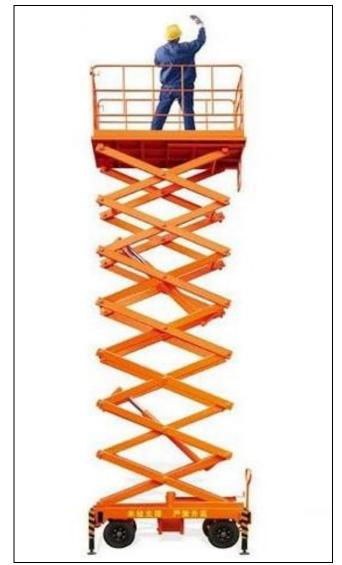

## **Aerial Work Platform**

SE –137 SINGLE MAST AERIAL WORK PLATFORM

SE –138 DOUBLE MAST AERIAL WORK PLATFORM