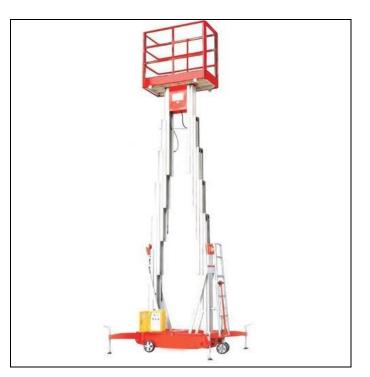

## **Aerial Work Platform**

SE –137 SINGLE MAST AERIAL WORK PLATFORM

SE –138 DOUBLE MAST AERIAL WORK PLATFORM