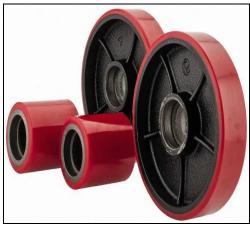

#### **Industrial Wheel**

SE – 171 WHITE NYLON WHEEL

SE – 172 PU COATED WHEEL

SE – 173 PU CASTOR WHEEL

SE – 174 HEAVY DUTY CASTOR WHEEL

SE – 176 PNEUMATIC WHEEL (TUBE WHEEL)

SE – 175 UHMW WHEEL