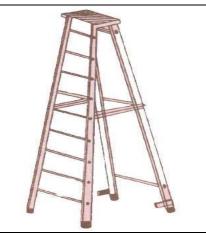

## **Industrial Aluminum Ladder**

SE – 156 STORE WELL

SE – 160 ALU. BABY STEP LADDER

SE – 157 8 DOOR LOCKER

SE – 158 18 DOOR LOCKER

SE – 159 GLAAS DOOR LOCER

SE – 161 ALU. SELF SUPPORTED LADDER

SE – 162 ALU. WALL SUPPORTED LADDER