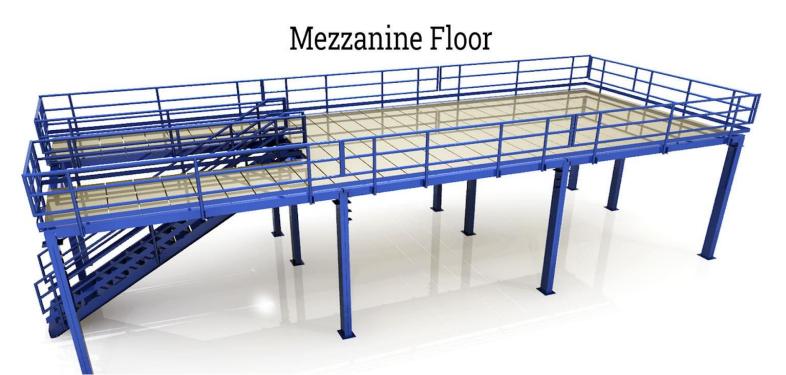

### **Mezzanine Floor / Industrial Storage Rack**

SE – 177 Mezzanine Floor

SE – 178 Industrial Storage Rack