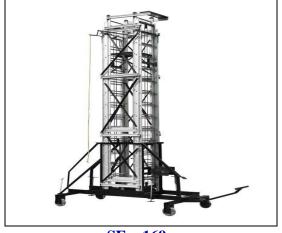

## **Industrial Aluminum Ladder**

SE – 166 ALU.SELF SUPPORTD EXTENSION LADDER WITH BIG WHEEL

SE – 167 ALU.SQUARE TYPE TOWER LADDER WITH BIG IRON WHEEL

SE – 168 Alu.trolley step ladder

SE – 169 ALUMINUM SQUARE TOWER LADDER