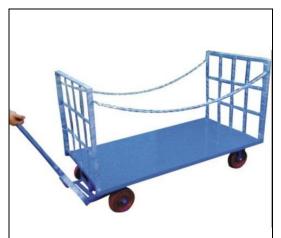

## Hand Trolley

SE – 142 L TYPE PLATFORM TROLLEY

SE – 143 PLATFORM TROLLEY WITH SCOOTER WHEEL

SE – 144 TWO SIDE PLATFORM TROLLEY

SE – 145 SUGAR/SALT BAG TROLLEY

SE – 146 BALES TROLLE