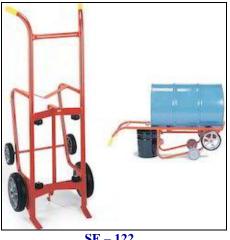

SE – 121 FOUR WHEEL DRUM TROLLEY

SE – 122 DRUM HANDLER

SE – 123 DRUM PALLETIZER (250KG)

SE – 124 DRUM PALLETIZER (350KG)