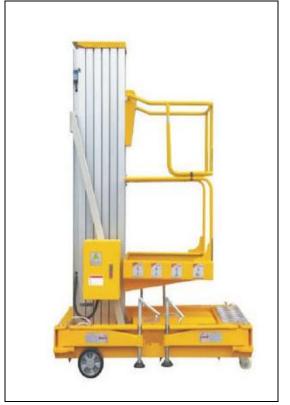

## **Aerial Work Platform**

SE –137 SINGLE MAST AERIAL WORK PLATFORM

SE –138 DOUBLE MAST AERIAL WORK PLATFORM