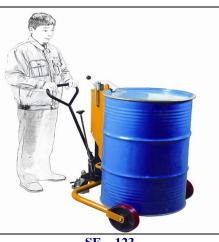

### **Drum Handling Equipments**

SE – 116 DRUM LIFTER CUM TILTER

SE – 117 AC/DC POWER DRUM LIFTER/TILTER

SE – 118 HYDRAULIC DRUM STACKER

SE – 119 THREE WHEEL DRUM TROLLEY

SE – 120 DRUM TROLLEY SCOOTER WHEEL