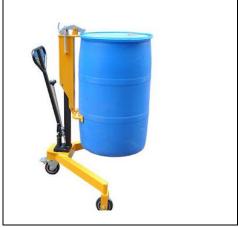

### **Drum Handling Equipments**

SE – 116 DRUM LIFTER CUM TILTER

SE – 117 AC/DC POWER DRUM LIFTER/TILTER

SE – 118 HYDRAULIC DRUM STACKER

SE – 119 THREE WHEEL DRUM TROLLEY

SE – 120 DRUM TROLLEY SCOOTER WHEEL