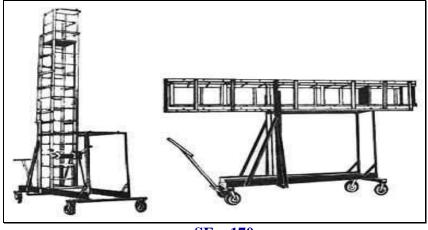

WITH RED POLYMER WHEEL



SE – 153 DOUBLE WHEEL BARROW WITH SCOOTER TYRE



SE – 154 DOUBLE WHEEL BARROW WITH M.S. TYRE



**SE – 155** PLASTIC PALLET

## **Industrial Aluminum Ladder**



SE – 156 STORE WELL



SE – 160 ALU. BABY STEP LADDER



SE – 157 8 DOOR LOCKER



SE – 158 18 DOOR LOCKER



SE – 159 GLAAS DOOR LOCER



SE – 161 ALU. SELF SUPPORTED LADDER



SE – 162 ALU. WALL SUPPORTED LADDER



SE – 163 ALU.WALL MOUNTED EXTENSION EXTENSION LADDER



SE – 164 ALU. SELF SUPPORTED EXTENSION LADDER



SE – 16 5 ALU.SELF SUPPORTD LADDER WITH SMALL WHEEL

## **Industrial Aluminum Ladder**







SE – 166 ALU.SELF SUPPORTD EXTENSION LADDER WITH BIG WHEEL

SE – 167 ALU.SQUARE TYPE TOWER LADDER WITH BIG IRON WHEEL

SE – 168 Alu.trolley step ladder



SE – 169 ALUMINUM SQUARE TOWER LADDER



SE – 170 ALUMINUM TILTABLE TOWER LADDER

#### **Industrial Wheel**



SE – 171 WHITE NYLON WHEEL



SE – 172 PU COATED WHEEL



SE – 173 PU CASTOR WHEEL



SE – 174 HEAVY DUTY CASTOR WHEEL



SE – 176 PNEUMATIC WHEEL (TUBE WHEEL)



SE – 175 UHMW WHEEL

### **Mezzanine Floor / Industrial Storage Rack**



SE – 177 Mezzanine Floor





SE – 178 Industrial Storage Rack







#### Material Handling Equipment's SHREEJI ENTERPRISE

39, Small Scale Industrial Estate, Rakhial, Ahmedabad, Gujarat – 380023. 1: 8780239185 : shreejienterprise1818@yahoo.com.