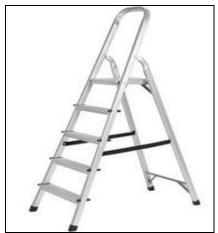

## **Industrial Aluminum Ladder**

SE – 156 STORE WELL

SE – 160 ALU. BABY STEP LADDER

SE – 157 8 DOOR LOCKER

SE – 158 18 DOOR LOCKER

SE – 159 GLAAS DOOR LOCER

SE – 161 ALU. SELF SUPPORTED LADDER

SE – 162 ALU. WALL SUPPORTED LADDER