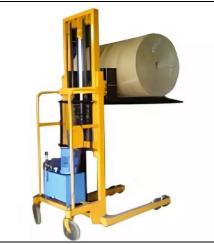

### **Hydraulic Stacker/ Floor Crane**

MANUAL MOBILE FLOOR CRANE

SE – 108 PAPER REEL HYDRAULIC STACKER

SE - 109 MANUAL HYDRAULIC STACKER

SE – 110 HYDRAULIC HOOK STACKER

SE – 111 ELECTRIC PAPER REEL STACKER