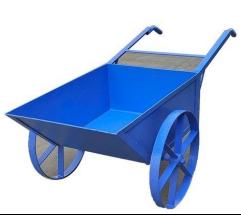

### **Hand Truck**

SE – 147 SINGLE GAS CYLINDER TROLLEY

DOUBLE GAS CYLINDER TROLLEY

OXY/LPG GAS CYLINDER TROLLEY

SE – 150 6 CYLINDER TROLLEY

SE – 151 SINGLE WHEEL BARROW

SE –152 DOUBLE WHEEL BARROW WITH RED POLYMER WHEEL

SE – 153 DOUBLE WHEEL BARROW WITH SCOOTER TYRE

SE – 154 DOUBLE WHEEL BARROW WITH M.S. TYRE

**SE – 155** PLASTIC PALLET