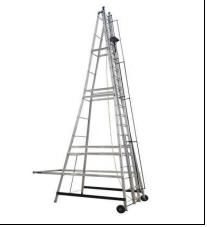

## **Industrial Aluminum Ladder**

SE – 166 ALU.SELF SUPPORTD EXTENSION LADDER WITH BIG WHEEL

SE – 167 ALU.SQUARE TYPE TOWER LADDER WITH BIG IRON WHEEL

SE – 168 Alu.trolley step ladder

SE – 169 ALUMINUM SQUARE TOWER LADDER

SE – 170 ALUMINUM TILTABLE TOWER LADDER