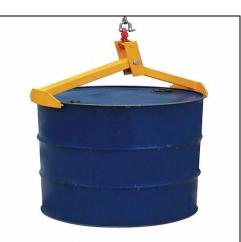

### **Drum Handling Equipments**

SE – 116 DRUM LIFTER CUM TILTER

SE – 117 AC/DC POWER DRUM LIFTER/TILTER

SE – 118 HYDRAULIC DRUM STACKER

SE – 119 THREE WHEEL DRUM TROLLEY

SE – 120 DRUM TROLLEY SCOOTER WHEEL