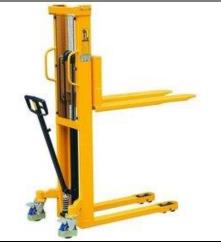

### **Hydraulic Stacker/ Floor Crane**

MANUAL MOBILE FLOOR CRANE

SE – 108 PAPER REEL HYDRAULIC STACKER

SE - 109 MANUAL HYDRAULIC STACKER

SE – 110 HYDRAULIC HOOK STACKER

SE – 111 ELECTRIC PAPER REEL STACKER