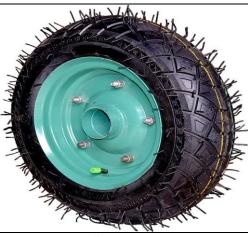

#### **Industrial Wheel**

SE – 171 WHITE NYLON WHEEL

SE – 172 PU COATED WHEEL

SE – 173 PU CASTOR WHEEL

SE – 174 HEAVY DUTY CASTOR WHEEL

SE – 176 PNEUMATIC WHEEL (TUBE WHEEL)

SE – 175 UHMW WHEEL