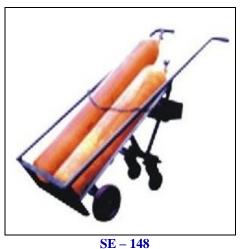

### **Hand Truck**

SE – 147 SINGLE GAS CYLINDER TROLLEY

DOUBLE GAS CYLINDER TROLLEY

OXY/LPG GAS CYLINDER TROLLEY

SE – 150 6 CYLINDER TROLLEY

SE – 151 SINGLE WHEEL BARROW

SE –152 DOUBLE WHEEL BARROW WITH RED POLYMER WHEEL