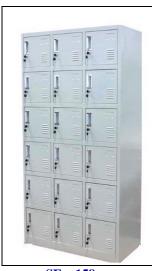

## **Industrial Aluminum Ladder**

SE – 156 STORE WELL

SE – 160 ALU. BABY STEP LADDER

SE – 157 8 DOOR LOCKER

SE – 158 18 DOOR LOCKER

SE – 159 GLAAS DOOR LOCER

SE – 161 ALU. SELF SUPPORTED LADDER

SE – 162 ALU. WALL SUPPORTED LADDER