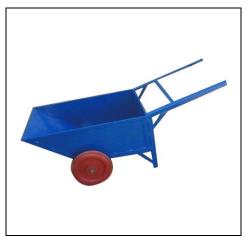

### **Hand Truck**

SE – 147 SINGLE GAS CYLINDER TROLLEY

DOUBLE GAS CYLINDER TROLLEY

OXY/LPG GAS CYLINDER TROLLEY

SE – 150 6 CYLINDER TROLLEY

SE – 151 SINGLE WHEEL BARROW

SE –152 DOUBLE WHEEL BARROW WITH RED POLYMER WHEEL