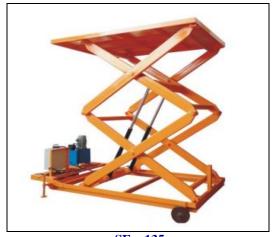

## **Hydraulic Scissor Lift Table**

MANUAL LIFT TABLE WITH WHEEL

SE – 135 ELECTRIC LIFT TABLE WITH WHEEL

SE – 136 HIGH RISE LIFT TABLE