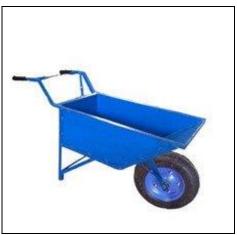

### **Hand Truck**

SE – 147 SINGLE GAS CYLINDER TROLLEY

DOUBLE GAS CYLINDER TROLLEY

OXY/LPG GAS CYLINDER TROLLEY

SE – 150 6 CYLINDER TROLLEY

SE – 151 SINGLE WHEEL BARROW

SE –152 DOUBLE WHEEL BARROW WITH RED POLYMER WHEEL