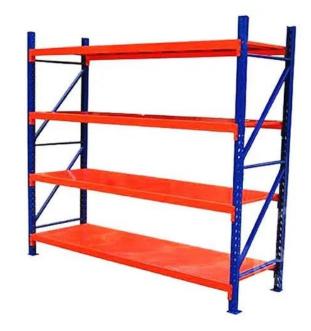

### **Mezzanine Floor / Industrial Storage Rack**

SE – 177 Mezzanine Floor

SE – 178 Industrial Storage Rack