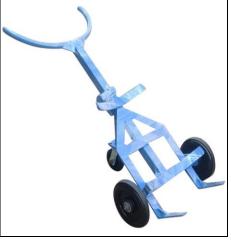

### **Drum Handling Equipments**

SE – 116 DRUM LIFTER CUM TILTER

SE – 117 AC/DC POWER DRUM LIFTER/TILTER

SE – 118 HYDRAULIC DRUM STACKER

SE – 119 THREE WHEEL DRUM TROLLEY

SE – 120 DRUM TROLLEY SCOOTER WHEEL

SE – 121 FOUR WHEEL DRUM TROLLEY

SE – 122 DRUM HANDLER

SE – 123 DRUM PALLETIZER (250KG)

SE – 124 DRUM PALLETIZER (350KG)