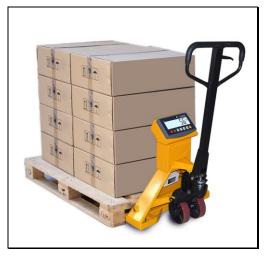

### **Hydraulic Hand Pallet Truck**

SE – 101

**SE – 102** HYDRAULIC HAND PALLET TRUCK HEAVY DUTY HAND PALLET TRUCK

**SE - 103** SEMI ELECTRIC PALLET TRUCK

**SE – 104** PAPER BEAM PALLET TRUCK

**SE - 105** WEIGHING SCALE PALLET TRUCK