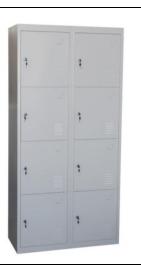

## **Industrial Aluminum Ladder**

SE – 156 STORE WELL

SE – 160 ALU. BABY STEP LADDER

SE – 157 8 DOOR LOCKER

SE – 158 18 DOOR LOCKER

SE – 159 GLAAS DOOR LOCER

SE – 161 ALU. SELF SUPPORTED LADDER

SE – 162 ALU. WALL SUPPORTED LADDER