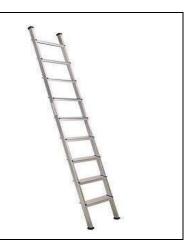

## **Industrial Aluminum Ladder**

SE – 156 STORE WELL

SE – 160 ALU. BABY STEP LADDER

SE – 157 8 DOOR LOCKER

SE – 158 18 DOOR LOCKER

SE – 159 GLAAS DOOR LOCER

SE – 161 ALU. SELF SUPPORTED LADDER

SE – 162 ALU. WALL SUPPORTED LADDER

SE – 163 ALU.WALL MOUNTED EXTENSION EXTENSION LADDER

SE – 164 ALU. SELF SUPPORTED EXTENSION LADDER

SE – 16 5 ALU.SELF SUPPORTD LADDER WITH SMALL WHEEL