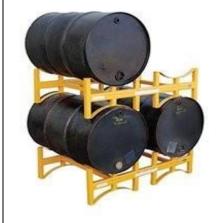

### **Mezzanine Floor / Industrial Storage Rack**

SE – 177 Mezzanine Floor

SE – 178 Industrial Storage Rack