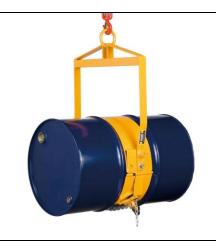

### **Drum Handling Equipments**

SE – 116 DRUM LIFTER CUM TILTER

SE – 117 AC/DC POWER DRUM LIFTER/TILTER

SE – 118 HYDRAULIC DRUM STACKER

SE – 119 THREE WHEEL DRUM TROLLEY

SE – 120 DRUM TROLLEY SCOOTER WHEEL