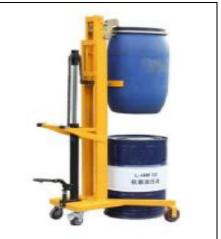

### **Drum Handling Equipments**

SE – 116 DRUM LIFTER CUM TILTER

SE – 117 AC/DC POWER DRUM LIFTER/TILTER

SE – 118 HYDRAULIC DRUM STACKER

SE – 119 THREE WHEEL DRUM TROLLEY

SE – 120 DRUM TROLLEY SCOOTER WHEEL

SE – 121 FOUR WHEEL DRUM TROLLEY

SE – 122 DRUM HANDLER

SE – 123 DRUM PALLETIZER (250KG)

SE – 124 DRUM PALLETIZER (350KG)