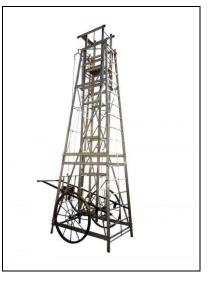

## **Industrial Aluminum Ladder**

SE – 166 ALU.SELF SUPPORTD EXTENSION LADDER WITH BIG WHEEL

SE – 167 ALU.SQUARE TYPE TOWER LADDER WITH BIG IRON WHEEL

SE – 168 Alu.trolley step ladder

SE – 169 ALUMINUM SQUARE TOWER LADDER