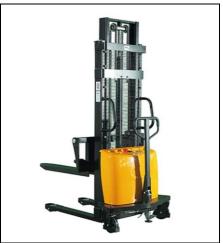

SE - 112 SEMI ELECTRIC OPERATED STACKER

SE – 113 WALKIE TYPE FULLY STACKER

SE – 114 FULLY DRIVE OPEARATED STACKER

SE - 115 PAPER REEL CLAMP STACKER (AC/DC POWER)